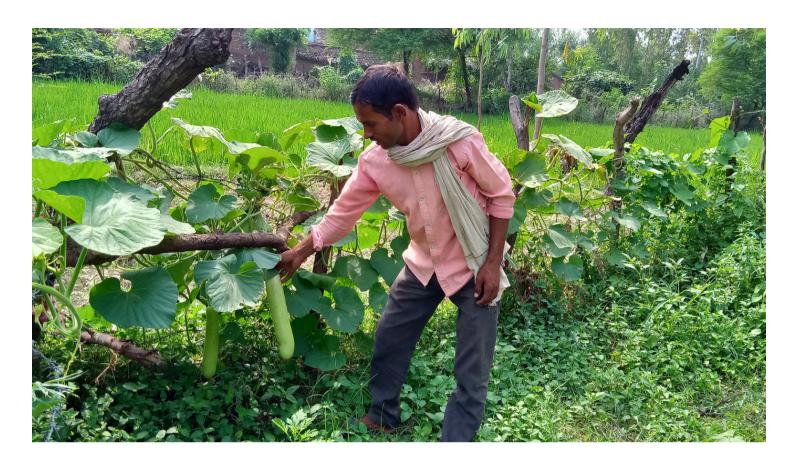

#### LIVELIHOOD INITIATIVES

In Bundelkhand lack of livelihood opportunities is one of the major concerns for over a decade and the lockdown has further highlighted the issue. We believe that for the migrant and daily wage workers rebuilding agriculture is of utmost importance to secure livelihood locally. Small self-sustainable techniques such as organic farming, vegetable garden, goat farming, and poultry can go a long way to ensure alternate livelihood. If managed well the organic farming based on compost can increase the net margins of a farmer and at the same time health of family members improve. Vidya Dham Samiti has supported people with seeds, organic manure, skill enhancement, and other handholding support which has played a crucial role in ensuring livelihood in Villages.

#### HOME-BASED KITCHEN GARDEN FOR BETTER NUTRITION

Gudiya is the resident of Babupur village in the Banda district of Uttar Pradesh. She has two sons; both of them migrated from the village five years ago due to a lack of employment opportunities. Gudiya's husband Ramcharan is chronically ill for many years. The responsibility of taking care of her husband and maintenance of the family is on Gudiya. Gudiya desperately wanted to support the family, but she couldn't think of a way, she met the staffs of Vidya Dham Samiti and narrated her issues. She was suggested to cultivate the land that the family had left barren for over a decade. As a consequence of the discussion Gudiya's sons decided not to remigrate. Thr entire family is cultivating the land and have also started growing vegetable in a small plot inside their home. They have grow wheat, rice and a variety of vegetables for their own consumption and are also selling in the local market. The seeds and other inputs were provided by the organisation. This effort saved many families from doing distressed migration in the midst of pandemic. More than 300 families like Gudiya's have been motivated to start farming with Natural Farming techniques.