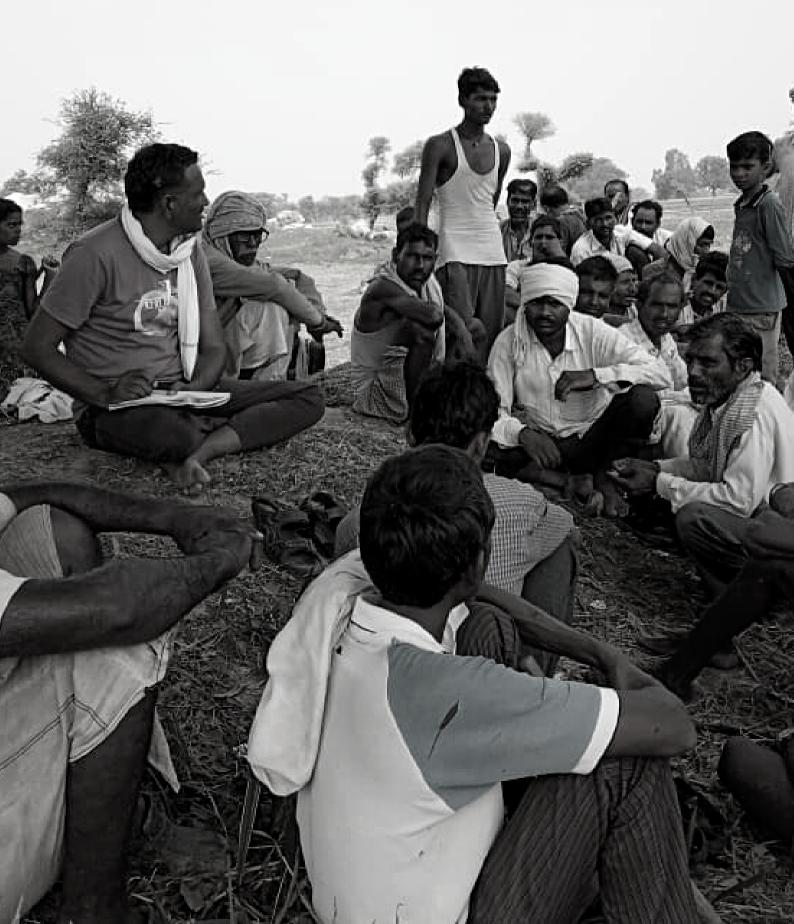

#### CHINGARI CHAUPAL: RAISING VOICE AGAINST INJUSTICE

Chingari Chaupal works as a local platform and help center for many-fold issues concerning violence and injustice on the downtrodden and women. These Chaupals are held every Sunday at the head office of Vidya Dham Samiti. Local social workers, legal experts, community leaders, people seeking help take part in the event. The cases are heard and understood by the local experts, opinions are sought on measures that should be taken to ensure justice to the complainant and the victim of the cases of violence are made to feel safe and supported. Over the years Chingari Chapual has become an important platform for people seeking justice, the event has gained popularity in the region as "the voice of the voiceless". The issues that have come so far are of eve-teasing, domestic abuse, rape, murder, land grabbing, caste-based violence, fake encounters by the police, harassment, etc.

#### EFFORTS TO CONSTRUCT A ROAD IN THE VILLAGE

In Banda district, even after 72 years of independence, there are hundreds of villages where there are no roads, electricity and there is a major water crisis. One such village is Punahur in the Visanda block, where 40 families reside. Over a distance of 250 meters, there was no road which used to make it very difficult for the villagers, especially during the monsoon. The residents of the village have sent an application to the Panchayat several times for the construction road but their voice was not heard by anyone. A meeting of the Panchayat was called in the village on 2.10.2020 in which the leaders of Chingaari Sanghtan raised the issue. After this, the Lok Manch fellow Suresh Kushwaha along with the residents of the village campaigned for many days for the issue. Within 10 days of these efforts, the village Pradhan (Village Leader) approved the application. The work of the said road was started on 15.11.2020 and completed by 27.11.2020.