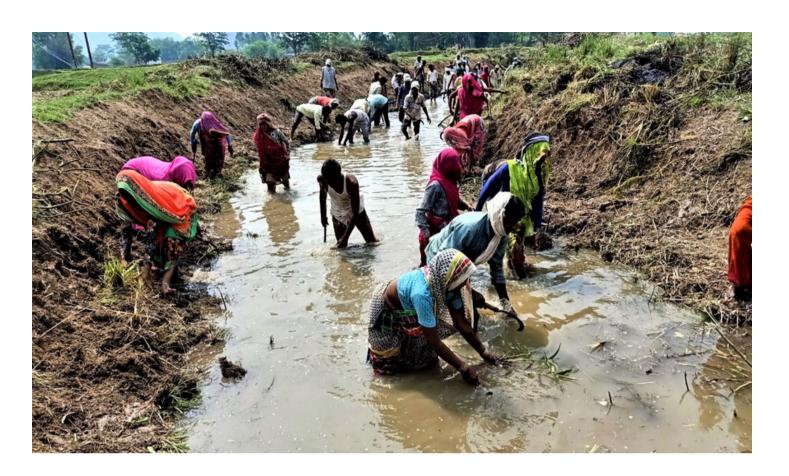

#### WATER SECURITY AND CONSERVATION

It is well known that Bundelkhand is a water scare region. Some villages also witness drinking water crises owing to shortage of water in hand pumps, taps, wells etc. The organisation founder Raja Bhaiya encouraged people towards Shramdaan (Volunteering Labour) for reviving the abandoned water sources in some villages. This has created a positive atmosphere towards volunteering and saving the resource. The communities are voluntarily taking up the task of water conservation by providing shramdaan in villages namely Bhanwarpur, Mau Singh ka Purva, Piprahari, Kathala Purva, Pipari Kherwa. One of the noteworthy effort was the revival of Gharar river by the efforts of 22 villagers, this initiative got significant media attention. As many as 15 hand pumps have also been repaired.

# A YOUNG MAN VOLUNTEERS DURING LOCKDOWN TO REVIVE A RIVER STREAM, NOW DOING AGRICULTURE FOR SELF-SUSTENANCE

In the Banda District of Uttar Pradesh there is a small hamlet called Bhavarpur in the village Bilkhar. In recent years residents of this village have migrated to cities for work. Water shortage and continuous years of draught has made agriculture nearly impossible for the small and marginal farmers. They preferred opting for wage labour through migration. Among them was a 22 year old man named Ram Sharan. He used to work as a painter in Mumbai. But because of lockdown he suddenly lost his source of livelihood and he was distressed. Ram Sharan came all the way to his village through all kinds of means like truck, buses and even by foot. Even in the village his livelihood was in jeopardy. He sat idle for 1 month as he could not find any work even through MNREGA. Now, the only alternative left with him was rebuilding live by adhering to farming. A major stumbling block that could be seen over here was the lack of water resources. In the face of all uncertainties, during a casual meeting few people of the village could realize how a river called Gharar which used to flow through the village during the monsoon had lost its course.

The adverse effect of the losing the course of the river leads to a general flooding during the monsoon seasons and dearth of water for irrigation purpose during the summer seasons. Ram Sharan was one among those who decided to revive the river by Shram-Dhaan (Volunteering labour). After putting in labor continuously day and night two kilometers course of the river was cleared by the volunteers. Ram Sharan is now doing agriculture in his land adjacent to the river and irrigates his field using the water from the river. The revival of Gharar has been boon to farmer of Bharwarpur and the villages adjacent to Bharwarpur. Many young farmers like Ram Sharan have now been doing agriculture and want to stay in the village instead of migrating.