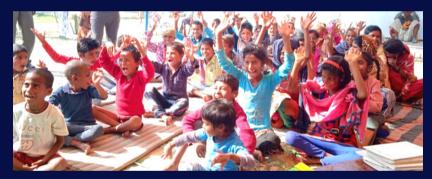

#### **EDUCATION CENTER IN THE VILLAGE FOR TRIBAL CHILDREN**

Kherwa, a village in Banda District of Uttar Pradesh is the residence of the Kuchbandiya tribal community. In a community meeting, people informed that only 20% of the children go to school regularly, the rest while away their entire day. On enquiring the parents it was noted that the children were not going to school not because they did not want to study or that parents were not interested in getting them educated. These children are beaten up by other children belonging to upper castes; they are made to sit at a distance from the other children and the teachers also show an unconcerned attitude towards them.

On 1 ST of December 2020, Vidya Dham Samiti started a school in Masuri Kherwa village of Banda district. On the day of its inauguration, 30 children have admitted to the school the age of these children range from 5 to 14. Many of these children have never been to school while some have dropped out because of socio-cultural reasons. On the inauguration day, the children were given educational material such as books, stationery, bags etc. A teacher has been appointed to teach the children for 2 hours per day. The time that has been allotted is lesser than the regular schoo because these children are not used to sit and study. Gradually ones the children are comfortable with the routine then we will operate as a regular school. All the parents who have sent their children are looking forward to their children studying and have promised to send their children to school in neat and clean uniforms. We have planned to teach basic mannerism and morals in the school according to the local context.