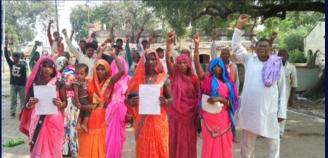

#### CHINGARI CHAUPAL: RAISING VOICE AGAINST INJUSTICE

Chingari Chaupal works as a local platform and help center for many-fold issues concerning violence and injustice on the downtrodden and women. These Chaupals are held every Sunday at the head office of Vidya Dham Samiti. Local social workers, legal experts, community leaders, people seeking help take part in the event. The cases are heard and understood by the local experts, opinions are sought on measures that should be taken to ensure justice to the complainant and the victim of the cases of violence are made to feel safe and supported. Over the years Chingari Chapual has become an important platform for people seeking justice, the event has gained popularity in the region as "the voice of the voiceless". The issues that have come so far are of eve-teasing, domestic abuse, rape, murder, land grabbing, caste-based violence, fake encounters by the police, harassment, etc.

#### **AWARNESS ON RIGHTS AND ENTITLEMENTS**

Workshops and Awareness programs were conducted on the different entitlement schemes that are being implemented by the government such as Housing allowance (AwasYojana), Public Distribution System (PDS), Old age pension, MNREGA, health, and education-related schemes. The women leaders were also made aware of the legal redressal and in turn, were motivated to assert their voice for the Rights and Entitlements. More than 1000 people across 70 villages were able to get their entitlements even during the lockdown. In this way, the organisation is empowering people to rightfully demand, question, and get the entitlements.