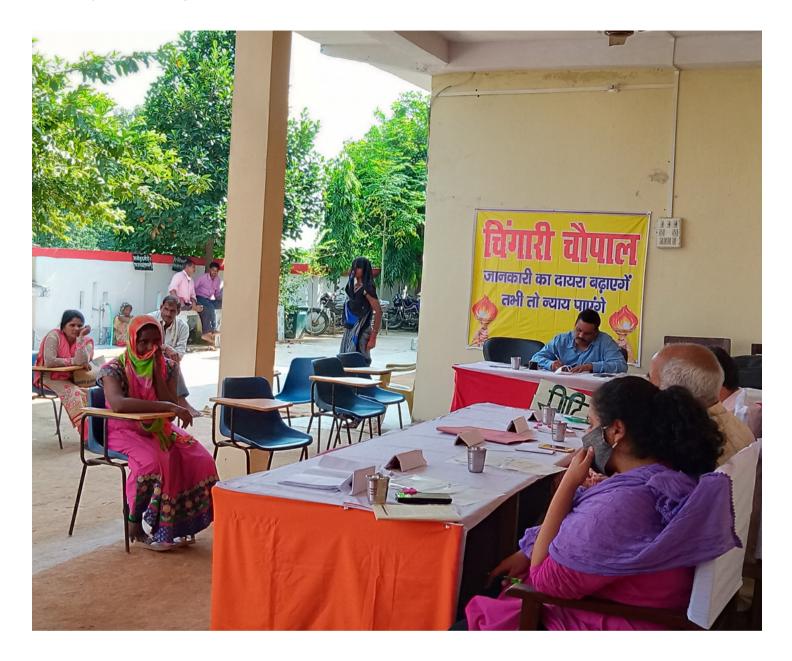

#### CHINGARI CHAUPAL: RAISING VOICE AGAINST INJUSTICE

Chingari Chaupal works as a local platform and help center for many-fold issues concerning violence and injustice on the downtrodden and women. These Chaupals are held every Sunday at the head office of Vidya Dham Samiti. Local social workers, legal experts, community leaders, people seeking help take part in the event. The cases are heard and understood by the local experts, opinions are sought on measures that should be taken to ensure justice to the complainant and the victim of the cases of violence are made to feel safe and supported. Over the years Chingari Chapual has become an important platform for people seeking justice, the event has gained popularity in the region as "the voice of the voiceless". The issues that have come so far are of eve-teasing, domestic abuse, rape, murder, land grabbing, caste-based violence, fake encounters by the police, harassment, etc.