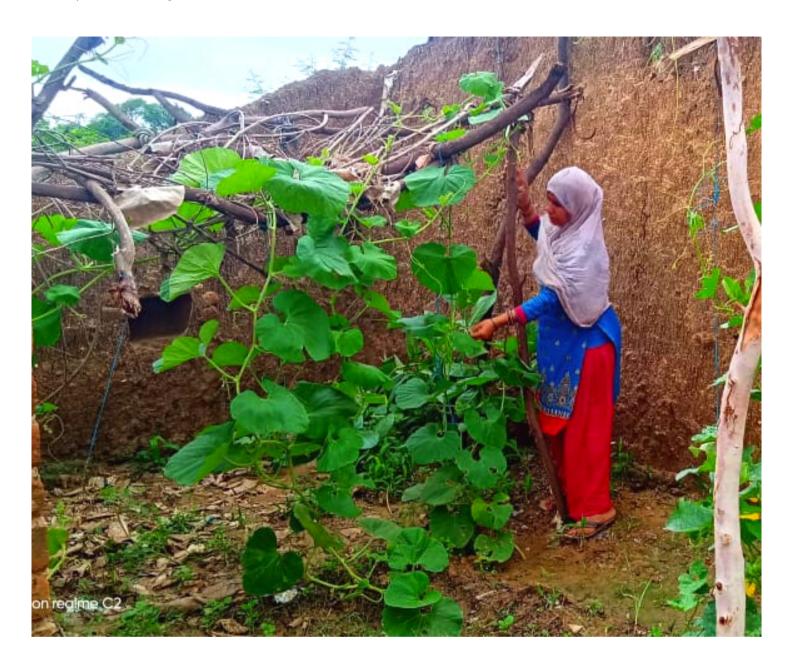

#### LIVELIHOOD INITIATIVES

In Bundelkhand lack of livelihood opportunities is one of the major concerns for over a decade and the lockdown has further highlighted the issue. We believe that for the migrant and daily wage workers rebuilding agriculture is of utmost importance to secure livelihood locally. Small self-sustainable techniques such as organic farming, vegetable garden, goat farming, and poultry can go a long way to ensure alternate livelihood. If managed well the organic farming based on compost can increase the net margins of a farmer and at the same time health of family members improve. Vidya Dham Samiti has supported people with seeds, organic manure, skill enhancement, and other handholding support which has played a crucial role in ensuring livelihood in Villages.

#### HOME-BASED KITCHEN GARDEN FOR BETTER NUTRITION

Gudiya is the resident of Babupur village in the Banda district of Uttar Pradesh. She has two sons; both of them migrated from the village five years ago due to a lack of employment opportunities. Gudiya's husband Ramcharan is chronically ill for many years. The responsibility of taking care of her husband and maintenance of the family is on Gudiya. Gudiya desperately wanted to support the family, but she couldn't think of a way, she met the staffs of Vidya Dham Samiti and narrated her issues. She was suggested to cultivate the land that the family had left barren for over a decade. As a consequence of the discussion Gudiya's sons decided not to remigrate. Thr entire family is cultivating the land and have also started growing vegetable in a small plot inside their home. They have grow wheat, rice and a variety of vegetables for their own consumption and are also selling in the local market. The seeds and other inputs were provided by the organisation. This effort saved many families from doing distressed migration in the midst of pandemic. More than 300 families like Gudiya's have been motivated to start farming with Natural Farming techniques.