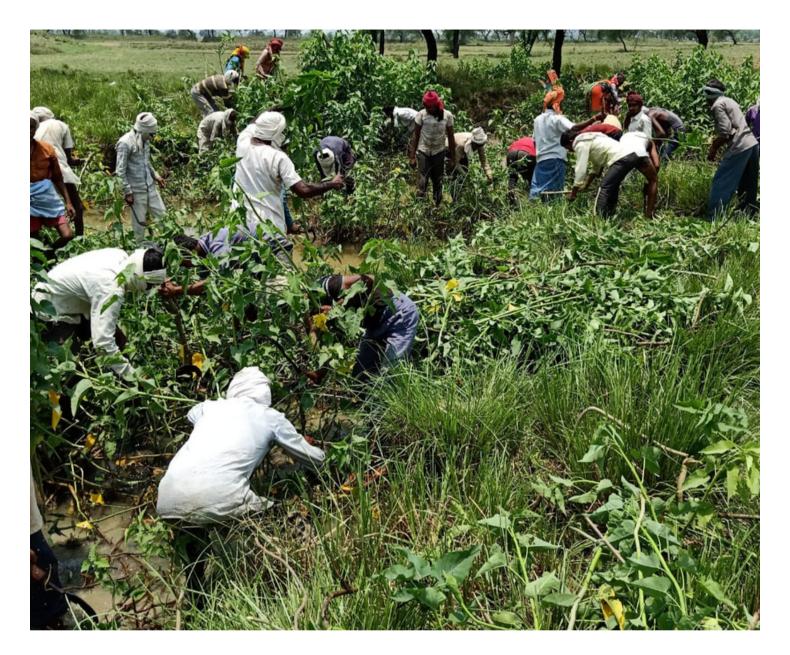

#### WATER SECURITY AND CONSERVATION

It is well known that Bundelkhand is a water scare region. Some villages also witness drinking water crises owing to shortage of water in hand pumps, taps, wells etc. The organisation founder Raja Bhaiya encouraged people towards Shramdaan (Volunteering Labour) for reviving the abandoned water sources in some villages. This has created a positive atmosphere towards volunteering and saving the resource. The communities are voluntarily taking up the task of water conservation by providing shramdaan in villages namely Bhanwarpur, Mau Singh ka Purva, Piprahari, Kathala Purva, Pipari Kherwa. One of the noteworthy effort was the revival of Gharar river by the efforts of 22 villagers, this initiative got significant media attention. As many as 15 hand pumps have also been repaired.

# A YOUNG MAN VOLUNTEERS DURING LOCKDOWN TO REVIVE A RIVER STREAM, NOW DOING AGRICULTURE FOR SELF-SUSTENANCE

In the Banda District of Uttar Pradesh there is a small hamlet called Bhavarpur in the village Bilkhar. In recent years residents of this village have migrated to cities for work. Water shortage and continuous years of draught has made agriculture nearly impossible for the small and marginal farmers. They preferred opting for wage labour through migration. Among them was a 22 year old man named Ram Sharan. He used to work as a painter in Mumbai. But because of lockdown he suddenly lost his source of livelihood and he was distressed. Ram Sharan came all the way to his village through all kinds of means like truck, buses and even by foot. Even in the village his livelihood was in jeopardy. He sat idle for 1 month as he could not find any work even through MNREGA. Now, the only alternative left with him was rebuilding live by adhering to farming. A major stumbling block that could be seen over here was the lack of water resources. In the face of all uncertainties, during a casual meeting few people of the village could realize how a river called Gharar which used to flow through the village during the monsoon had lost its course.

The adverse effect of the losing the course of the river leads to a general flooding during the monsoon seasons and dearth of water for irrigation purpose during the summer seasons. Ram Sharan was one among those who decided to revive the river by Shram-Dhaan (Volunteering labour). After putting in labor continuously day and night two kilometers course of the river was cleared by the volunteers. Ram Sharan is now doing agriculture in his land adjacent to the river and irrigates his field using the water from the river. The revival of Gharar has been boon to farmer of Bharwarpur and the villages adjacent to Bharwarpur. Many young farmers like Ram Sharan have now been doing agriculture and want to stay in the village instead of migrating.