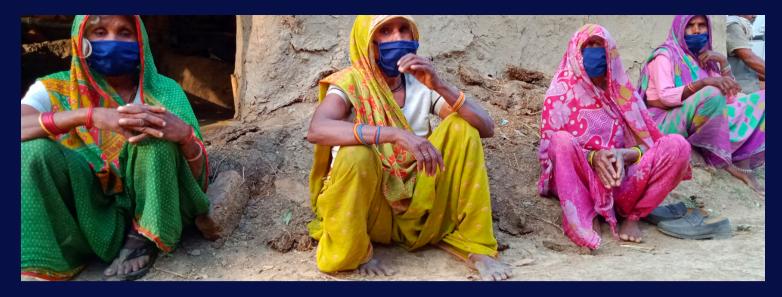

#### **AWARNESS ON COVID-19 PROTOCOLS**

There was a need to dire need to spread correct awareness about the precaution to be taken to contain the spread of Covid-19 in the region in the midst of the fake news that was being spread. The community leaders played a key role in coordinating the awareness programs. The marginalized people undergoing health and livelihood emergencies were also supported in monetary and non-monetary ways. Additionally, masks and soaps distributed to the people.