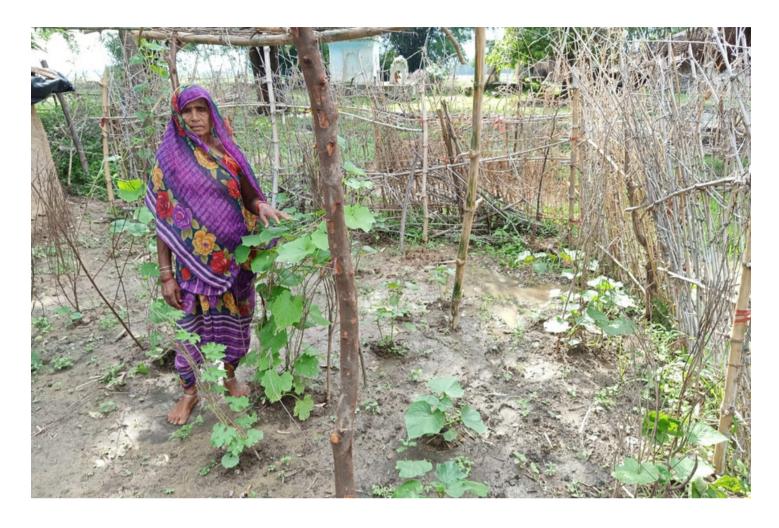

#### HOME-BASED KITCHEN GARDEN FOR BETTER NUTRITION

Gudiya is the resident of Babupur village in the Banda district of Uttar Pradesh. She has two sons; both of them migrated from the village five years ago due to a lack of employment opportunities. Gudiya's husband Ramcharan is chronically ill for many years. The responsibility of taking care of her husband and maintenance of the family is on Gudiya. Gudiya desperately wanted to support the family, but she couldn't think of a way, she met the staffs of Vidya Dham Samiti and narrated her issues. She was suggested to cultivate the land that the family had left barren for over a decade. As a consequence of the discussion Gudiya's sons decided not to remigrate. Thr entire family is cultivating the land and have also started growing vegetable in a small plot inside their home. They have grow wheat, rice and a variety of vegetables for their own consumption and are also selling in the local market. The seeds and other inputs were provided by the organisation. This effort saved many families from doing distressed migration in the midst of pandemic. More than 300 families like Gudiya's have been motivated to start farming with Natural Farming techniques.